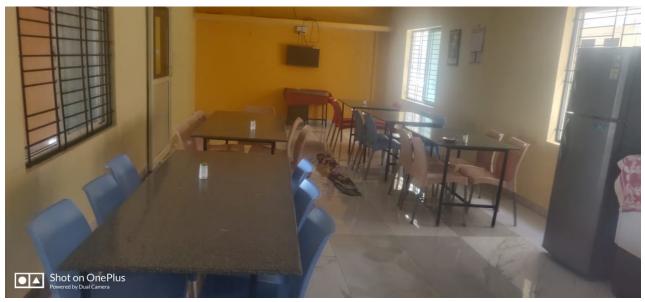

ori   | Majjige, Banana       | Bred            | Fruits                 |
|            |           |                 |                 | Ragi ball, Veg.Sambar |                 |                        |
|            |           |                 |                 | palya, Rice, Happla   |                 | Chapathi, Palya, Rice, |
| 2          |           | Coffee/         |                 | Majjige,Mutton/       | Tea Biscut/     | Rasam, Veg, Sambar,    |
| 7          | Sunday    | Milk            | Pongle, Poori   | Chikken '             | Bred            | Curd, Banana           |

Secretary Jnana Sindhu Old Age Home # 822/808, Yattagadahally, (Bhyraveshwara Nagara), MANDYA.

aru Ji. Age Home # 8 ... ugadahally, (Bhyraveshwara Nagara), MANDYA.

## Kitchen Area



**Dinning Area** 



# Store Room