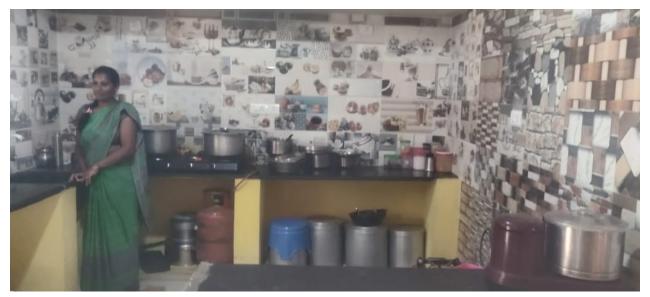

| Pongle, Poori   | Majjige, Banana       | Bred            | Fruits                 |
|            |           |                 |                 | Ragi ball, Veg.Sambar |                 |                        |
|            |           |                 |                 | palya, Rice, Happla   |                 | Chapathi, Palya, Rice, |
| 2          |           | Coffee/         |                 | Majjige,Mutton/       | Tea Biscut/     | Rasam, Veg, Sambar,    |
| 7          | Sunday    | Milk            | Pongle, Poori   | Chikken '             | Bred            | Curd, Banana           |

Secretary Jnana Sindhu Old Age Home # 822/808, Yattagadahally, (Bhyraveshwara Nagara), MANDYA.

aru Ji. Age Home # 8 ... ugadahally, (Bhyraveshwara Nagara), MANDYA.

## Kitchen Area



**Dinning Area** 



# Store Room